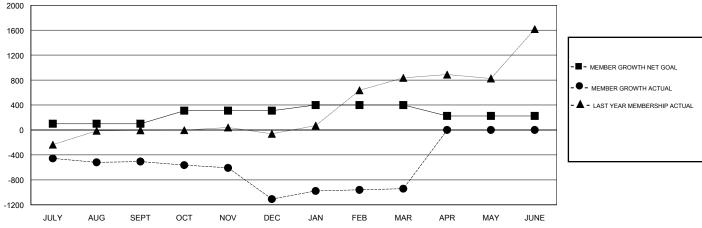

### LOCATION INDIA

**GMT CA** 

| Clubs                 |               |           |               | Members               |                           |                         |                                                    |  |
|-----------------------|---------------|-----------|---------------|-----------------------|---------------------------|-------------------------|----------------------------------------------------|--|
| RESULTS FOR 2017-2018 |               |           |               | RESULTS FOR 2017-2018 |                           |                         |                                                    |  |
| QUARTER               | NEW CLUB GOAL | NEW CLUBS | DROPPED CLUBS | QUARTER               | MEMBER GROWTH NET<br>GOAL | MEMBER GROWTH<br>ACTUAL | DROPPED<br>MEMBERS ACTUAL<br>(including transfers) |  |
| JULY/AUG/SEPT         | 5             | 7         | 4             | JULY/AUG/SEPT         | 100                       | 340                     | 705                                                |  |
| OCT/NOV/DEC           | 3             | 0         | 12            | OCT/NOV/DEC           | 210                       | 68                      | 662                                                |  |
| JAN/FEB/MAR           | 2             | 3         | 1             | JAN/FEB/MAR           | 90                        | 362                     | 183                                                |  |
| APR/MAY/JUNE          | 0             | 0         | 0             | APR/MAY/JUNE          | -175                      | 0                       | 0                                                  |  |

### GOALS AND ACTUAL MEMBERS CUMULATIVE

| DROPPED CLUBS: 17 |       | 42 CLUBS OF 156 ADDED 1 OR MORE<br>NEW MEMBERS | GENDER DISTRIBUTION  MALE 4,145 (79.42%)  FEMALE 1,074 (20.58%) |                |       |
|-------------------|-------|------------------------------------------------|-----------------------------------------------------------------|----------------|-------|
| DROPPED MEMBERS   |       |                                                | Women Percentage Fiscal Y                                       | ′ear Goal: 10% |       |
| DECEASED          | 7     | CLICK HERE FOR CUMULATIVE                      | TOTAL FAMILY UNIT MEMBERS                                       |                | 2,449 |
| CLUB CANCELLED    | 557   | MEMBERSHIP DATA                                |                                                                 |                | 4 500 |
| OTHER             | 986   |                                                | FAMILY MEMBERS PAYING HA                                        | ALF            | 1,562 |
| TOTAL             | 1,550 |                                                | 5525                                                            |                |       |