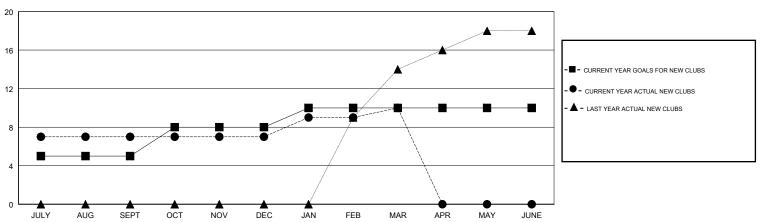

### LOCATION INDIA

**GMT CA** 

| Clubs                 |               |           |               | Members               |                           |                         |                                                    |  |
|-----------------------|---------------|-----------|---------------|-----------------------|---------------------------|-------------------------|----------------------------------------------------|--|
| RESULTS FOR 2017-2018 |               |           |               | RESULTS FOR 2017-2018 |                           |                         |                                                    |  |
| QUARTER               | NEW CLUB GOAL | NEW CLUBS | DROPPED CLUBS | QUARTER               | MEMBER GROWTH NET<br>GOAL | MEMBER GROWTH<br>ACTUAL | DROPPED<br>MEMBERS ACTUAL<br>(including transfers) |  |
| JULY/AUG/SEPT         | 5             | 7         | 4             | JULY/AUG/SEPT         | 100                       | 340                     | 705                                                |  |
| OCT/NOV/DEC           | 3             | 0         | 12            | OCT/NOV/DEC           | 210                       | 68                      | 662                                                |  |
| JAN/FEB/MAR           | 2             | 3         | 1             | JAN/FEB/MAR           | 90                        | 362                     | 183                                                |  |
| APR/MAY/JUNE          | 0             | 0         | 0             | APR/MAY/JUNE          | -175                      | 0                       | 0                                                  |  |

#### GOALS AND ACTUAL NEW CLUBS CUMULATIVE